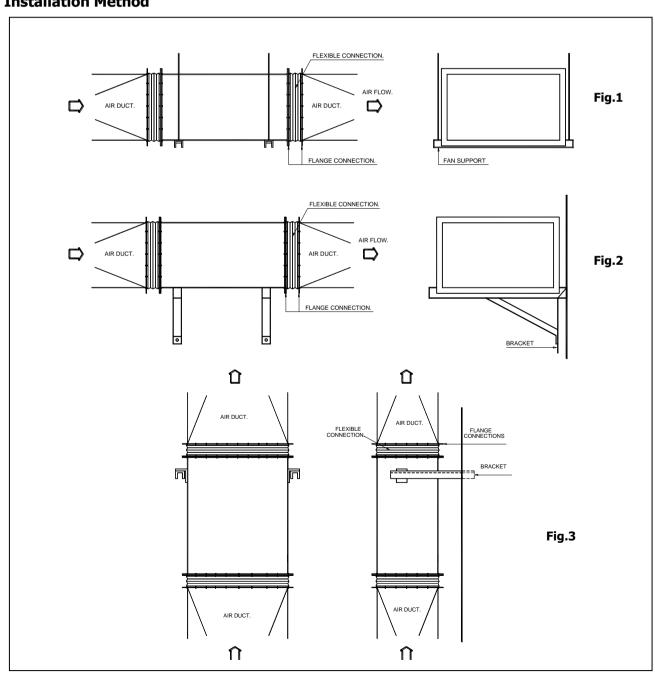

mpeller if there is a potential for wind milling. (impeller turning due to a draft through the system). Check carefully the cause and correct as required.

The fan may now be put into operation but during the first 8 hrs of running, it should be periodically observed and checked for excessive vibration and noise. Check the motor input current and motor temperature to ensure that they do not exceed manufacturer's recommendation. After 8 hrs of operation, the fan should be shut down to check that all set screws and hold-down bolts are securely tightened.

<sup>\*</sup> Note: Using the fan outside the specified limit could result in dangerous situations not evaluated and not considered to be the responsibility of the manufacturer.



## **Application Example**





# **Installation Method**





#### **ROUTINE MAINTENANCE**

Maintenance should always be performed by experienced and trained personnel. Do not attempt any maintenance on a fan unless the electrical supply has been locked out or tagged out and the impeller has been secured.

Under normal circumstances, handling clean air, the system should require cleaning only about a Year. However, the fan and system should be checked at regular intervals to detect any unusual accumulation.

The fan impeller sh.ould be specially checked for build-up of material or dirt which may cause an Imbalance with resulting undue wear on bearings and belt drives. A regular maintenance program Should be established as needed to prevent material build-up.

Periodic inspection of the rotating assembly must be made to detect any indication of we